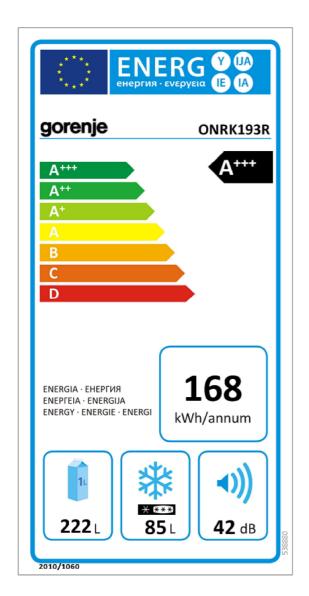

## **PRODUCT FICHE**

| Model name                                        | ONRK193R                                                                                                    |
|---------------------------------------------------|-------------------------------------------------------------------------------------------------------------|
| "EU Ecolabel award"<br>Regulation EC 66/2010      | No                                                                                                          |
| Category of the household refrigeration appliance | Refrigerator-freezer                                                                                        |
| Temperature of 'other compartments' (T>14° C)     | -                                                                                                           |
| Frost-free                                        | freezing and cooling compartment                                                                            |
| Power cut safe (temperature rise time) [h]        | 18                                                                                                          |
| Freezing capacity in kg/24h                       | 8,0                                                                                                         |
| Climate class                                     | SN,N,ST,T (This appliance is<br>intended to be used at an<br>ambient temperature between<br>10 °C and 43°C) |
| Noise (dB(A)re pW)                                | 42                                                                                                          |
| Built-in appliance                                | No                                                                                                          |
|                                                   |                                                                                                             |