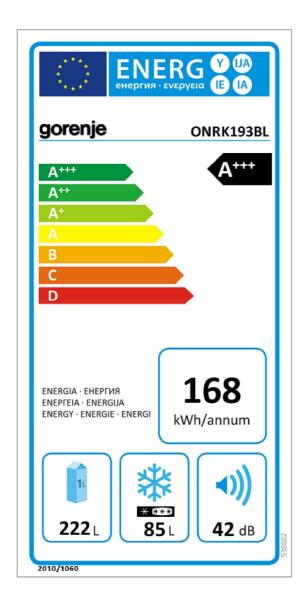

## **PRODUCT FICHE**

| Model name                                        | ONRK193BL                                                                                                   |
|---------------------------------------------------|-------------------------------------------------------------------------------------------------------------|
| "EU Ecolabel award"<br>Regulation EC 66/2010      | No                                                                                                          |
| Category of the household refrigeration appliance | Refrigerator-freezer                                                                                        |
| Temperature of 'other compartments' (T>14° C)     | -                                                                                                           |
| Frost-free                                        | freezing and cooling compartment                                                                            |
| Power cut safe<br>(temperature rise time)<br>[h]  | 18                                                                                                          |
| Freezing capacity in kg/24h                       | 8,0                                                                                                         |
| Climate class                                     | SN,N,ST,T (This appliance is<br>intended to be used at an<br>ambient temperature between<br>10 °C and 43°C) |
| Noise (dB(A)re pW)                                | 42                                                                                                          |
| Built-in appliance                                | No                                                                                                          |
|                                                   |                                                                                                             |