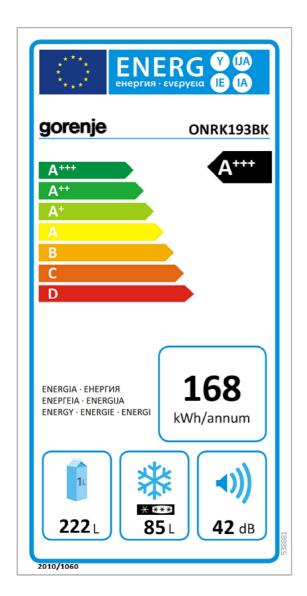

## **PRODUCT FICHE**

| "EU Ecolabel award" Regulation EC 66/2010  Category of the household refrigeration appliance  Temperature of 'other compartments' (T>14° C)  Frost-free freezing and cooling compartment  Power cut safe (temperature rise time) [h]  Freezing capacity in kg/24h  8,0 | Model name              | ONRK193BK                                             |
|------------------------------------------------------------------------------------------------------------------------------------------------------------------------------------------------------------------------------------------------------------------------|-------------------------|-------------------------------------------------------|
| household refrigeration appliance  Temperature of 'other compartments' (T>14°  C)  Frost-free freezing and cooling compartment  Power cut safe (temperature rise time) 18  [h]  Freezing capacity in 8.0                                                               |                         | No                                                    |
| compartments' (T>14°  C)  Frost-free  freezing and cooling compartment  Power cut safe (temperature rise time)  [h]  Freezing capacity in                                                                                                                              | household refrigeration | Refrigerator-freezer                                  |
| Power cut safe (temperature rise time) 18 [h]  Freezing capacity in 8.0                                                                                                                                                                                                | compartments' (T>14°    | -                                                     |
| (temperature rise time) 18 [h]  Freezing capacity in 8.0                                                                                                                                                                                                               | Frost-free              |                                                       |
| 9.1                                                                                                                                                                                                                                                                    | (temperature rise time) | 18                                                    |
|                                                                                                                                                                                                                                                                        | 0 , ,                   | 8,0                                                   |
| SN,N,ST,T (This appliance is intended to be used at an ambient temperature between 10 °C and 43°C)                                                                                                                                                                     | Climate class           | intended to be used at an ambient temperature between |
| Noise (dB(A)re pW) 42                                                                                                                                                                                                                                                  | Noise (dB(A)re pW)      | 42                                                    |
| Built-in appliance No                                                                                                                                                                                                                                                  | Built-in appliance      | No                                                    |