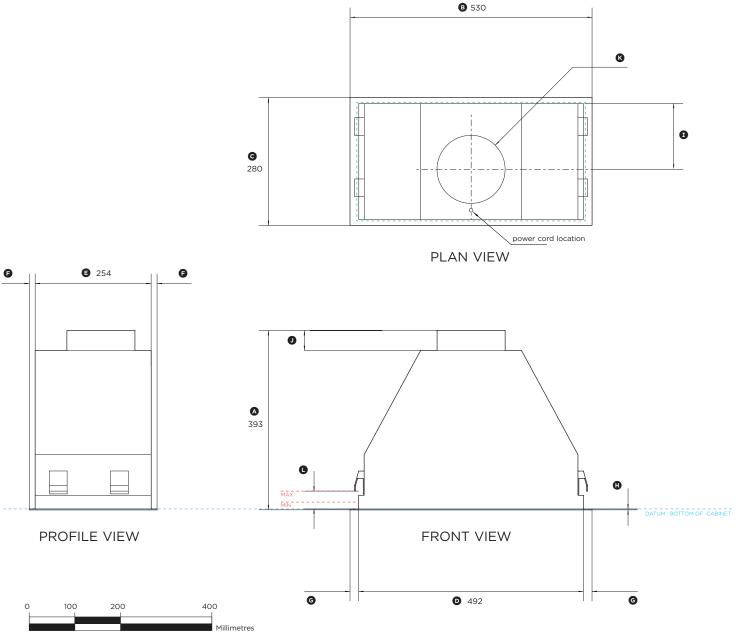

## 600mm Built-In Integrated Cooker Hood

Model no:

HP60IDCHX2 HP60IHCB3

| Product Dimensions                                                                      | mm                 |
|-----------------------------------------------------------------------------------------|--------------------|
| Overall height of cooker hood                                                           | 393                |
| Overall width of cooker hood                                                            | 530                |
| © Overall depth of cooker hood                                                          | 280                |
| Width of cooker hood chassis                                                            | 492                |
| © Depth of cooker hood chassis                                                          | 254                |
| © Depth of flange                                                                       | 13                 |
| © Width of flange                                                                       | 19                 |
| H Thickness of flange                                                                   | 2                  |
| Distance from ducting outlet centre to rear of chassis                                  | 144                |
| Height of ducting outlet                                                                | 44                 |
| © Diameter of ducting outlet                                                            | 150                |
| Height adjustability of clip that secures cooker hood<br>(cabinet base panel thickness) | min 15<br>- max 40 |
| ·                                                                                       |                    |

| Cutout Dimensions                                              | mm  |
|----------------------------------------------------------------|-----|
| Overall width of cutout*                                       | 500 |
| Overall depth of cutout*                                       | 260 |
| * Note cutout position is control to the cooker head width and |     |

\* Note cutout position is centred to the cooker hood width and depth.

| Height from base of cooker hood to hob surface | mm        |
|------------------------------------------------|-----------|
| Gas                                            | 650 - 750 |
| Electric (including induction)                 | 600 - 750 |

INDICATES CUTOUT

INDICATES CABINETRY DATUM

INDICATES MINIMUM CABINETRY CLEARANCES

DATE: 15.06.2015

IMPORTANT NOTE: Throughout this guide, dimensions may vary by  $\pm 2$ mm (3/32"). Please read the installation manual for detailed information on installing the product. www.fisherpaykel.com