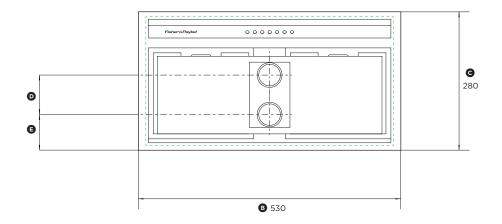

**BOTTOM VIEW** 

## 600mm Built-In Integrated Cooker Hood

Model no:

HP60IDCHX2 HP60IHCB3

| Product Dimensions                         |     |
|--------------------------------------------|-----|
|                                            |     |
| Overall width of cooker hood               | 530 |
| © Overall depth of cooker hood             | 280 |
| Distance from rear to centre of rear light | 72  |
| © Distance between lights                  | 80  |

| Cutout Dimensions        | mm  |
|--------------------------|-----|
| Overall width of cutout* | 500 |
| Overall depth of cutout* | 260 |
|                          |     |

<sup>\*</sup> Note cutout position is centred to the cooker hood width and depth.

INDICATES CUTOUT ------

DATE: 15.06.2015

IMPORTANT NOTE: Throughout this guide, dimensions may vary by  $\pm 2$ mm (3/32"). Please read the installation manual for detailed information on installing the product. www.fisherpaykel.com