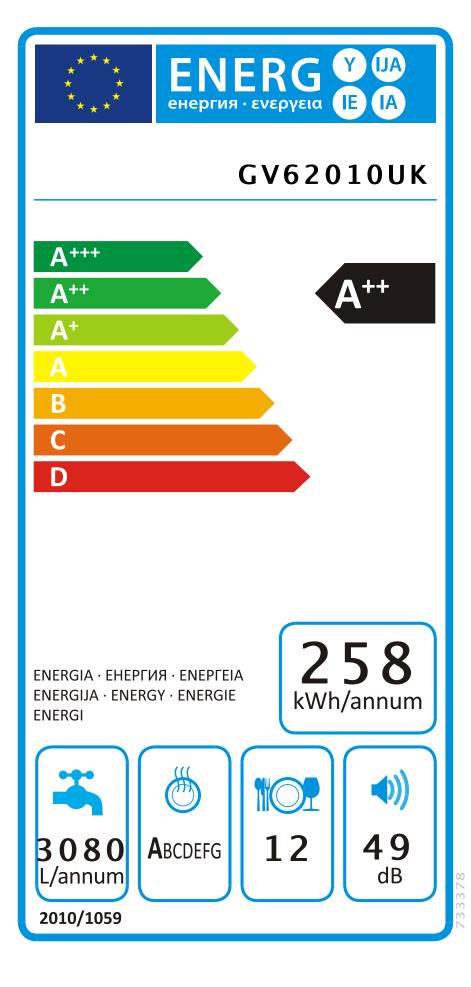

## PRODUCT FICHE

| Model name                                                                                                                                                                                                                                                                               | GV62010UK   |
|------------------------------------------------------------------------------------------------------------------------------------------------------------------------------------------------------------------------------------------------------------------------------------------|-------------|
| "EU Ecolabel award"<br>Regulation EC<br>66/2010                                                                                                                                                                                                                                          | No          |
| Energy consumption<br>(Et) of the standard<br>cleaning cycle [k h]                                                                                                                                                                                                                       | 0,900       |
| eighted power<br>consumption of the off-<br>mode and of the left-<br>on mode [ ]                                                                                                                                                                                                         | 0,45 / 0,49 |
| "Standard programme" is the standard cleaning<br>cycle to which the information in the label and the<br>fiche relates. This programme is suitable to clean<br>normally soiled tableware, and it is the most<br>efficient programme in terms of combined energy<br>and water consumption. |             |
| Programme time for<br>the standard cleaning<br>cycle in min                                                                                                                                                                                                                              | 195         |
| Duration of the left-on<br>mode (T I) [min]                                                                                                                                                                                                                                              | 30          |
| Noise (dB(A)re p )                                                                                                                                                                                                                                                                       | 49          |
| Built-in appliance                                                                                                                                                                                                                                                                       | es          |
|                                                                                                                                                                                                                                                                                          |             |