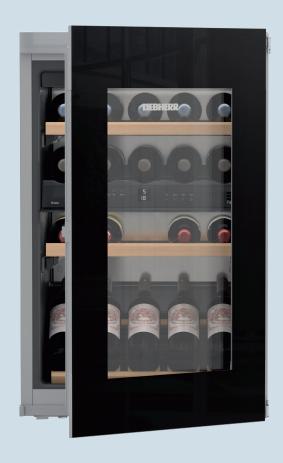

## Vinidor

| Model classification                  | 2 1                                      |
|---------------------------------------|------------------------------------------|
| Energy efficiency class               | (A)                                      |
| Energy consump. in 365 days/24 h      | 145/0.396                                |
| Gross/net capacity                    |                                          |
| Total gross/net capacity              | 125/104 litre                            |
| Max. No. of Bordeaux bottles 0.75 Ltr | 33                                       |
| Climate rating                        | SN <sup>3</sup>                          |
| Airborne acoustical noise emissions   | 34 dB(A)                                 |
| Voltage                               | 220-240 V~                               |
| Connection Rating                     | 1.0 A                                    |
|                                       |                                          |
| Features                              |                                          |
| Temperature zones                     | 2                                        |
| Temperature range                     | +5°C to +20°C                            |
| Adjustable cooling circuits           | 2                                        |
| Type of Control                       | LCD display                              |
| Temperature display                   | internal digital                         |
| Forced air system                     | yes / FreshAir activated charcoal filter |
| Interior light                        | LED                                      |
| permanently customizable/dimmable     | yes / yes                                |
| Child proof function                  | yes                                      |
| Fault: warning signal                 | visual and audible                       |
| Door open: warning signal             | audible                                  |
| Shelf material                        | wooden shelf                             |
| Storage shelves                       | 4                                        |
| Pull-out shelves on telescopic rails  | 2                                        |
| Door hinges                           | right, reversible                        |
|                                       |                                          |
| Type of appliance                     |                                          |
| Туре                                  | Built-in for integrated use              |
| Door assembly                         | flush                                    |
|                                       |                                          |
| Dimensions                            |                                          |
| Height                                | 87.4-89 cm                               |
| Width                                 | 56-57 cm                                 |
| Depth                                 | min. 55 cm                               |
| EAN-Nr.                               | 9005382189337                            |
|                                       |                                          |
|                                       |                                          |
|                                       |                                          |
|                                       |                                          |
|                                       |                                          |
|                                       |                                          |
|                                       |                                          |
|                                       |                                          |