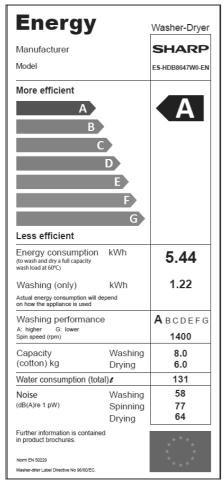

## **PRODUCT FICHE**

|   |    | 11102001110112                                                                                     |                 |
|---|----|----------------------------------------------------------------------------------------------------|-----------------|
|   | 1  | Supplier's trade mark                                                                              | SHARP           |
|   | 2  | Supplier's model identifier                                                                        | ES-HDB8647W0-EN |
|   | 3  | Energy efficiency class                                                                            | В               |
|   | 5  | Energy consumption (washing, spinning, drying) (kWh/cycle)                                         | 5,67            |
|   | 6  | Energy consumption (washing and spinning only) (kWh/cycle)                                         | 1,23            |
|   | 7  | Washing performance class                                                                          | А               |
|   | 8  | Water remaining after spin (%) (as a proportion of dry weight wash)                                | 53              |
|   | 9  | Max spin speed (rpm)                                                                               | 1400            |
|   | 10 | Washing capacity(Cotton 60° full load) (kg)                                                        | 7               |
|   | 11 | Drying capacity (kg)                                                                               | 5               |
|   | 12 | Water consumption (washing, spinning, drying) (L/cycle)                                            | 132             |
| 1 | 13 | Water consumption (washing and spinning only) (L/cycle)                                            | 50              |
| 1 | 14 | Washing and drying time (min)                                                                      | 525             |
|   | 16 | Energy consumption (washing, spinning, drying) (kWh/annum)*                                        | 1134            |
|   |    | Water consumption (washing, spinning, drying) (L/annum)*                                           | 26400           |
|   | 17 | Energy consumption (washing and spinning only) (kWh/annum)**                                       | 246             |
|   |    | Water consumption (washing and spinning only) (L/annum)**                                          | 10000           |
|   | 18 | Noise during washing using standard 60°C cotton washing cycle according with Directive 86/594/EEC  | 58              |
| 1 |    | Noise during spinning using standard 60°C cotton washing cycle according with Directive 86/594/EEC | 77              |
|   |    | Noise during drying using "cotton dry" drying cycle according with Directive 86/594/EEC            | 64              |