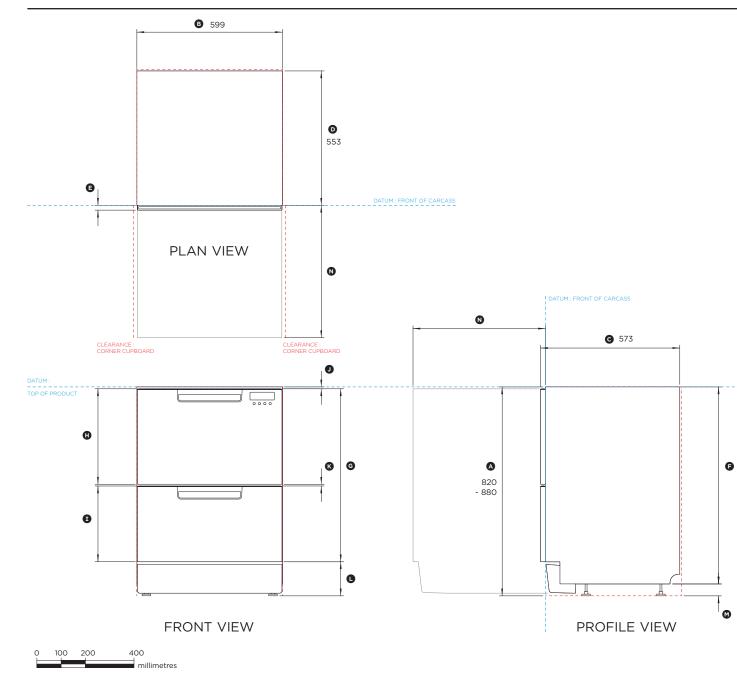

### Model no: DD60DAX9, DD60DAHX9

| Dimensions                                                             | mm        |
|------------------------------------------------------------------------|-----------|
| <ul> <li>Ø Overall height* of DishDrawer™</li> </ul>                   | 820 - 880 |
| ® Overall width of DishDrawer™                                         | 599       |
| © Overall depth of DishDrawer™                                         | 573       |
| <ul> <li>Depth of chassis</li> </ul>                                   | 553       |
| E Depth of front panel                                                 | 20        |
| F Height of chassis                                                    | 811       |
| <ul> <li>Height of drawer fronts</li> </ul>                            | 712       |
| Height of upper front panel                                            | 393       |
| <ol> <li>Height of lower front panel</li> </ol>                        | 312       |
| <ul> <li>④ Height from top of front panel to top of chassis</li> </ul> | 8         |
|                                                                        | 7         |
| I Height from floor to bottom drawer                                   | 100 - 160 |
| Height of adjustable levelling feet                                    | 9 - 69    |
| Maximum extension of drawer from front datum                           | 547       |

| Minimum Clearances                       | mm      |
|------------------------------------------|---------|
| Height of cavity                         | min 820 |
| Width of cavity                          | 600     |
| Depth of cavity                          | min 560 |
| Minimum clearance from a corner cupboard | 13      |