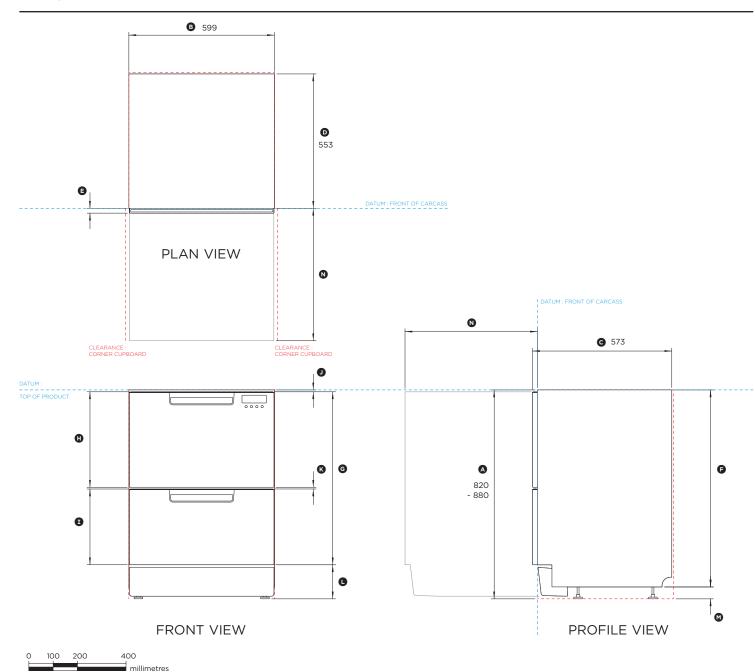

## DD60DAW9, DD60DAHW9

| Dimensions                                       | mm        |
|--------------------------------------------------|-----------|
| Overall height* of DishDrawer™                   | 820 - 880 |
| Overall width of DishDrawer™                     | 599       |
| © Overall depth of DishDrawer™                   | 573       |
| Depth of chassis                                 | 553       |
| © Depth of front panel                           | 20        |
| F Height of chassis                              | 811       |
| Height of drawer fronts                          | 712       |
| Height of upper front panel                      | 393       |
| Height of lower front panel                      | 312       |
| Height from top of front panel to top of chassis | 8         |
| Ventilation gaps between panels                  | 7         |
| © Height from floor to bottom drawer             | 100 - 160 |
| Height of adjustable levelling feet              | 9 - 69    |
| Maximum extension of drawer from front datum     | 547       |
| * in all relations are constant for at           |           |