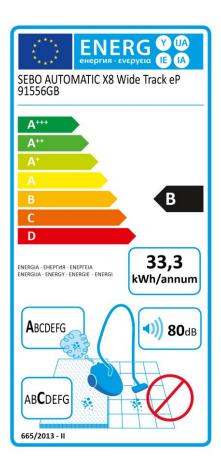

## Product fiche subject to the EU regulation no. 665/2013 & 666/2013

Supplier's name or trade mark: SEBO

Supplier's model identifer: SEBO AUTOMATIC X8 Wide Track ePower, 91556GB

Energy efficiency class: B

Annual energy consumption in kWh/year: 33,3. Indicative annual energy consumption (kWh per year), based on 50 cleaning tasks. Actual annual energy consumption will depend on how the appliance is used.

Carpet cleaning performance class: C. Not suitable for use on hard floors with the delivered nozzle

Dust re-emission class: A

Sound power level: 80 dB

Rated input power: 890 W

Stand: 11.2017