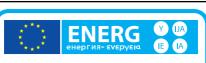

Hisense

H65AE6000

A++
A+
B
C
D

A<sup>+</sup>

ENERGIA · EHEPFUR ENEPFEIA · ENERGIJA ENERGY · ENERGIE ENERGI

**119** Watt

174 kWh/annum

**163** cm

65 inch

**2010/1062** - 2017

| Ι                                                       | Supplier's Name                   | HISENSE   |
|---------------------------------------------------------|-----------------------------------|-----------|
| II                                                      | Model Name                        | H65AE6000 |
| Ш                                                       | Energy Efficiency Class           | A+        |
| IV                                                      | Screen Size-Centimetres           | 163       |
| V                                                       | Screen Size-Inches                | 65        |
| VI                                                      | On mode power Consumption(W)      | 119.0     |
| VII                                                     | Annual Energy Consumption*(kWh)   | 174       |
| VIII                                                    | Standby-mode Power Consumption(W) | 0.50      |
| IX                                                      | Off-mode Power Consumption(W)     | N/A       |
| Χ                                                       | Screen Resolution                 | 3840*2160 |
| Energy consumption 174 kWh per year, based on the power |                                   |           |