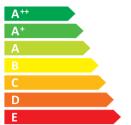

Hisense

H55AE6400

В

ENERGIA · EHEPГИЯ ENEPГЕIA · ENERGIJA ENERGY · ENERGIE ENERGI

> **125** Watt

183 kWh/annum

**138** cm

55 inch

2010/1062 - 2017

| Ι                                                       | Supplier's Name                   | HISENSE   |
|---------------------------------------------------------|-----------------------------------|-----------|
| II                                                      | Model Name                        | H55AE6400 |
| III                                                     | Energy Efficiency Class           | В         |
| IV                                                      | Screen Size-Centimetres           | 138       |
| V                                                       | Screen Size-Inches                | 55        |
| VI                                                      | On mode power Consumption(W)      | 125.0     |
| VII                                                     | Annual Energy Consumption*(kWh)   | 183       |
| VIII                                                    | Standby-mode Power Consumption(W) | 0.50      |
| ΙX                                                      | Off-mode Power Consumption(W)     | N/A       |
| Χ                                                       | Screen Resolution                 | 3840*2160 |
| Energy consumption 183 kWh per year, based on the power |                                   |           |

Energy consumption 183 kWh per year, based on the power consumption of the television operating 4 hours per day for 365 days. The actual energy consumption will depend on how the television is used.

00000