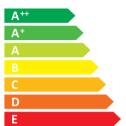

Hisense

H55AE6000

A<sup>+</sup>

ENERGIA · EHEPГИЯ ENEPГЕIA · ENERGIJA ENERGY · ENERGIE ENERGI

> **87** Watt

128 kWh/annum

**138** cm

55 inch

2010/1062 - 2017

| Ι                                                       | Supplier's Name                   | HISENSE   |
|---------------------------------------------------------|-----------------------------------|-----------|
| II                                                      | Model Name                        | H55AE6000 |
| III                                                     | Energy Efficiency Class           | A+        |
| IV                                                      | Screen Size-Centimetres           | 138       |
| V                                                       | Screen Size-Inches                | 55        |
| VI                                                      | On mode power Consumption(W)      | 87.0      |
| VII                                                     | Annual Energy Consumption*(kWh)   | 128       |
| VIII                                                    | Standby-mode Power Consumption(W) | 0.50      |
| ΙX                                                      | Off-mode Power Consumption(W)     | N/A       |
| Χ                                                       | Screen Resolution                 | 3840*2160 |
| Energy consumption 128 kWh per year, based on the power |                                   |           |